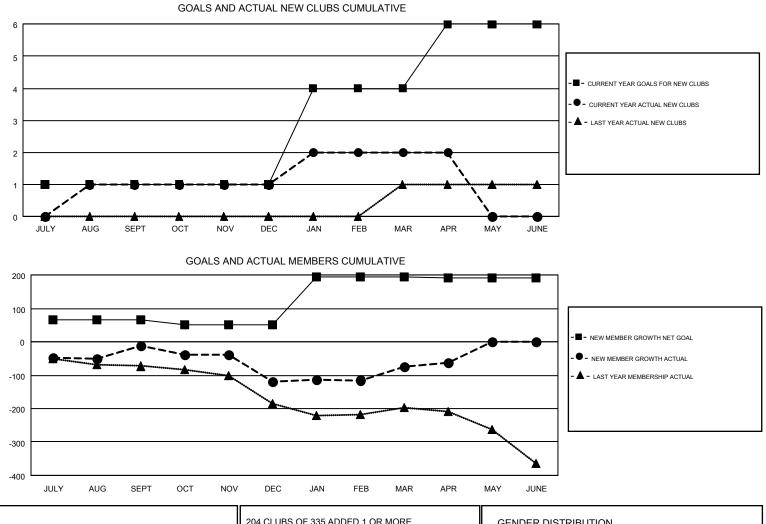

### LOCATION: IOWA

GMT CA 1

#### GMT: JUDY HANKOM

| Clubs         |               |             |               | Members               |                                                                |                                                              |                                                    |  |
|---------------|---------------|-------------|---------------|-----------------------|----------------------------------------------------------------|--------------------------------------------------------------|----------------------------------------------------|--|
|               | RESULTS FOR   | R 2016-2017 |               | RESULTS FOR 2016-2017 |                                                                |                                                              |                                                    |  |
| QUARTER       | NEW CLUB GOAL | NEW CLUBS   | DROPPED CLUBS | QUARTER               | NEW MEMBER GROWTH<br>NET GOAL (not reinstated<br>or transfers) | NEW MEMBER<br>GROWTH ACTUAL (not<br>reinstated or transfers) | DROPPED<br>MEMBERS ACTUAL<br>(including transfers) |  |
| JULY/AUG/SEPT | 1             | 1           | 1             | JULY/AUG/SEPT         | 65                                                             | 230                                                          | 242                                                |  |
| OCT/NOV/DEC   | 0             | 0           | 2             | OCT/NOV/DEC           | -14                                                            | 142                                                          | 250                                                |  |
| JAN/FEB/MAR   | 3             | 1           | 2             | JAN/FEB/MAR           | 142                                                            | 218                                                          | 172                                                |  |
| APR/MAY/JUNE  | 2             | 0           | 0             | APR/MAY/JUNE          | -1                                                             | 72                                                           | 61                                                 |  |

| DROPPED CLUBS: 5  |     | 204 CLUBS OF 335 ADDED 1 OR MORE<br>NEW MEMBERS | GENDER DISTRIBUTION                |                |       |
|-------------------|-----|-------------------------------------------------|------------------------------------|----------------|-------|
|                   |     |                                                 | MALE                               | 6,543 (75.53%) |       |
|                   |     |                                                 | FEMALE                             | 2,120 (24.47%) |       |
| DROPPED MEMBERS   |     |                                                 |                                    |                |       |
| DECEASED 1        | 129 | CLICK HERE FOR CUMULATIVE                       | TOTAL FAMILY UNIT MEMBERS          |                | 1,688 |
| CLUB CANCELLED 34 |     | MEMBERSHIP DATA                                 |                                    |                |       |
| OTHER 5           | 562 |                                                 | FAMILY MEMBERS PAYING HALF<br>DUES |                | 859   |
| TOTAL 7           | 725 |                                                 | DOLO                               |                |       |